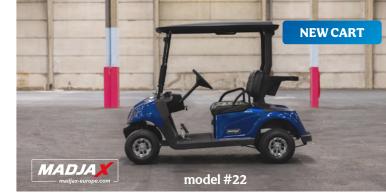

#### Two-seater 'Madjax'

Carrus is the only importer of this model in Europe. As far as we are concerned, the 'cream of the crop' in terms of appearance and quality.

Page 3