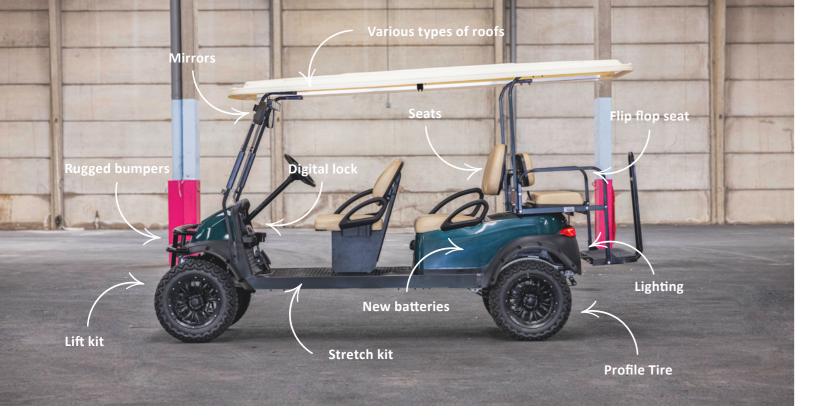

## The Carrus concept

The Carrus concept: We have all the resources to build a cart into any desired model. The basis is a two-seater, new or used, which our technicians build with parts and accessories from our wholesaler. This is possible with at least 12 different models.

### 1. Basic cart

A new or refurbished two-seater is used as the basic for any desired model.

Two-seater Marshell

### 2. Application

Based on the two-seater, we have put together these models.

Two-seater with

open cargobox

Two-seater foodtruck

Two-seater lifted

with flip seat

Two-seater with XXL

open cargobox

Four-seater

open cargobox

Two-seater with XXL

closed cargobox

Four-seater lifted

with flip seat

Six-seater with

### NIVEL

New batteries

Profile tire

Folding seat

Page 2