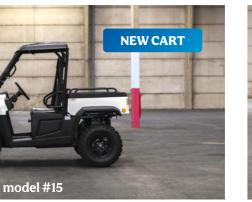

Cargoboxes

Page 4

Brake parts

Four-wheel drive two-seater with open cargobox

Tough cart for rough terrain such as loose sand, beach or forest. It gets through everything. This cart is currently only available in new condition and comes with a license plate for public roads.