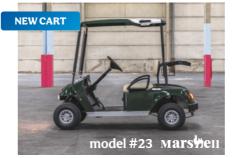

### 1. Basic cart

A new or refurbished two-seater is used as the basic for any desired model.

Two-seater Marshell